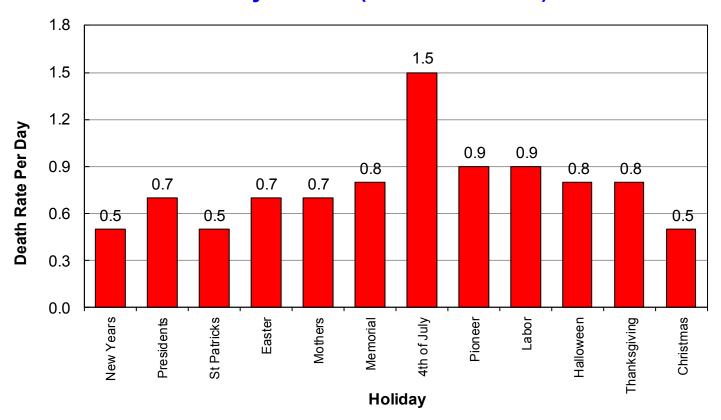

## Holiday Deaths (Utah 2005-2014)

- Holiday deaths are a concern because of the increased death rate due to possible risk factors such as fatigue, impaired driving, long distance traveling, speeding, and traveling on unfamiliar roadways.
- Over the past 10 years, the 4th of July (1.5), Pioneer Day (0.9), and Labor Day Holidays (0.9) had the highest rates of deaths while the New Years, St. Patricks, and Christmas Holidays (0.5) had the lowest rates.
- In 2014, the 4th of July and New Years Holidays had the highest death rates per day while the Christmas and Easter Holidays had the lowest rates.
- The holiday death rate per day was 0.9 which was higher than the rate per day for all 2014 days.