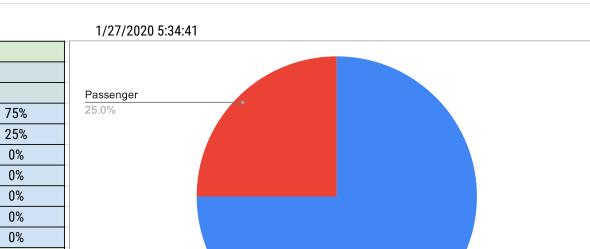

Driver

75.0%

|               |             |                 |             |    |         |  | l.             |
|---------------|-------------|-----------------|-------------|----|---------|--|----------------|
|               |             |                 |             |    |         |  |                |
|               | Yes/Correct | Yes/Not Correct | Yes/Unknown | No | Unknown |  | Not Applicable |
| Seat Belt Use | 0           | 0               | 0           | 0  | 0       |  | 0              |
| Helmet Use    | 0           | 0               | 0           | 0  | 0       |  | 0              |
| Speed         | 1           |                 |             | 3  | 0       |  |                |
|               |             |                 |             |    |         |  |                |
|               |             |                 |             |    |         |  |                |

Crash Details

Gender

3

25%

75%

0%

3

1

**Total Fatal Crashes** 

**Victim Type** 

Person on Personal Conveyance

Driver

Passenger

Pedestrian

Bicyclist

Male