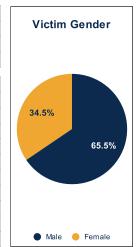

| Victim Gender |    |     |  |  |
|---------------|----|-----|--|--|
| Male          | 19 | 66% |  |  |
| Female        | 10 | 34% |  |  |
| Unknown       | 0  | 0%  |  |  |

| Victim Age      |   |     |  |  |
|-----------------|---|-----|--|--|
| 0-12 (Children) | 1 | 3%  |  |  |
| 13-19 (Teens)   | 3 | 10% |  |  |
| 20-29           | 9 | 31% |  |  |
| 30-39           | 4 | 14% |  |  |
| 40-49           | 3 | 10% |  |  |
| 50-59           | 5 | 17% |  |  |
| 60-69           | 0 | 0%  |  |  |
| 70-79           | 1 | 3%  |  |  |
| 80-89           | 2 | 7%  |  |  |
| 90-99           | 0 | 0%  |  |  |