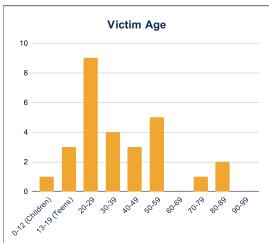

| Victim Gender |    |     |  |  |
|---------------|----|-----|--|--|
| Male          | 19 | 66% |  |  |
| Female        | 10 | 34% |  |  |
| Unknown       | 0  | 0%  |  |  |

| Victim Age      |   |     |  |  |
|-----------------|---|-----|--|--|
| 0-12 (Children) | 1 | 3%  |  |  |
| 13-19 (Teens)   | 3 | 10% |  |  |
| 20-29           | 9 | 31% |  |  |
| 30-39           | 4 | 14% |  |  |
| 40-49           | 3 | 10% |  |  |
| 50-59           | 5 | 17% |  |  |
| 60-69           | 0 | 0%  |  |  |
| 70-79           | 1 | 3%  |  |  |
| 80-89           | 2 | 7%  |  |  |
| 90-99           | 0 | 0%  |  |  |