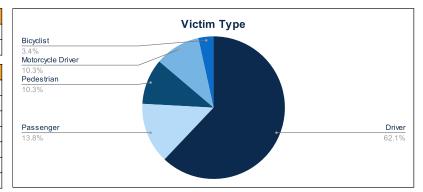

| Crash Details       |    |  |  |  |
|---------------------|----|--|--|--|
| Total Fatal Crashes | 27 |  |  |  |
| Fatalities          | 29 |  |  |  |

| Victim Type                   |    |     |  |  |  |
|-------------------------------|----|-----|--|--|--|
| Driver                        | 18 | 62% |  |  |  |
| Passenger                     | 4  | 14% |  |  |  |
| Pedestrian                    | 3  | 10% |  |  |  |
| Motorcycle Driver             | 3  | 10% |  |  |  |
| Motorcycle Passenger          | 0  | 0%  |  |  |  |
| Bicyclist                     | 1  | 3%  |  |  |  |
| Person on Personal Conveyance | 0  | 0%  |  |  |  |