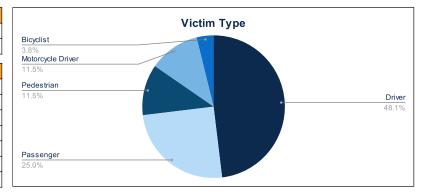

| Crash Details       |    |  |  |  |
|---------------------|----|--|--|--|
| Total Fatal Crashes | 46 |  |  |  |
| Fatalities          | 52 |  |  |  |

| Victim Type                   |    |     |  |  |  |
|-------------------------------|----|-----|--|--|--|
| Driver                        | 25 | 48% |  |  |  |
| Passenger                     | 13 | 25% |  |  |  |
| Pedestrian                    | 6  | 12% |  |  |  |
| Motorcycle Driver             | 6  | 12% |  |  |  |
| Motorcycle Passenger          | 0  | 0%  |  |  |  |
| Bicyclist                     | 2  | 4%  |  |  |  |
| Person on Personal Conveyance | 0  | 0%  |  |  |  |