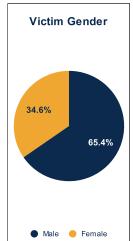

| Victim Gender |    |     |  |  |
|---------------|----|-----|--|--|
| Male          | 34 | 65% |  |  |
| Female        | 18 | 35% |  |  |
| Unknown       | 0  | 0%  |  |  |

| Victim Age      |    |     |  |  |  |
|-----------------|----|-----|--|--|--|
| 0-12 (Children) | 2  | 4%  |  |  |  |
| 13-19 (Teens)   | 5  | 10% |  |  |  |
| 20-29           | 19 | 37% |  |  |  |
| 30-39           | 3  | 6%  |  |  |  |
| 40-49           | 8  | 15% |  |  |  |
| 50-59           | 6  | 12% |  |  |  |
| 60-69           | 1  | 2%  |  |  |  |
| 70-79           | 5  | 10% |  |  |  |
| 80-89           | 2  | 4%  |  |  |  |
| 90-99           | 1  | 2%  |  |  |  |