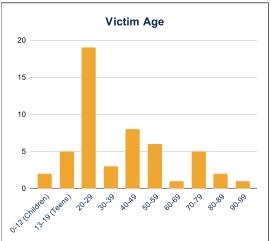

| Victim Gender |    |     |  |  |
|---------------|----|-----|--|--|
| Male          | 34 | 65% |  |  |
| Female        | 18 | 35% |  |  |
| Unknown       | 0  | 0%  |  |  |

| Victim Age      |    |     |  |  |  |
|-----------------|----|-----|--|--|--|
| 0-12 (Children) | 2  | 4%  |  |  |  |
| 13-19 (Teens)   | 5  | 10% |  |  |  |
| 20-29           | 19 | 37% |  |  |  |
| 30-39           | 3  | 6%  |  |  |  |
| 40-49           | 8  | 15% |  |  |  |
| 50-59           | 6  | 12% |  |  |  |
| 60-69           | 1  | 2%  |  |  |  |
| 70-79           | 5  | 10% |  |  |  |
| 80-89           | 2  | 4%  |  |  |  |
| 90-99           | 1  | 2%  |  |  |  |