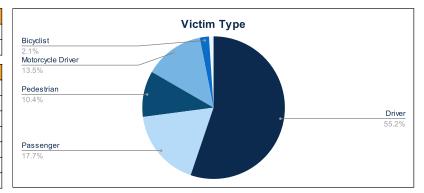

| Crash Details       |    |  |  |  |
|---------------------|----|--|--|--|
| Total Fatal Crashes | 90 |  |  |  |
| Fatalities          | 96 |  |  |  |

| Victim Type                   |    |     |  |  |  |
|-------------------------------|----|-----|--|--|--|
| Driver                        | 53 | 55% |  |  |  |
| Passenger                     | 17 | 18% |  |  |  |
| Pedestrian                    | 10 | 10% |  |  |  |
| Motorcycle Driver             | 13 | 14% |  |  |  |
| Motorcycle Passenger          | 0  | 0%  |  |  |  |
| Bicyclist                     | 2  | 2%  |  |  |  |
| Person on Personal Conveyance | 1  | 1%  |  |  |  |