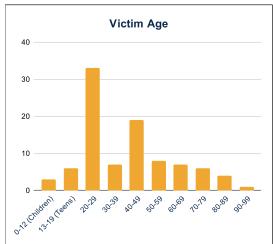

| Victim Gender |    |     |  |  |
|---------------|----|-----|--|--|
| Male          | 69 | 72% |  |  |
| Female        | 26 | 27% |  |  |
| Unknown       | 0  | 0%  |  |  |

| Victim Age      |    |     |  |  |  |
|-----------------|----|-----|--|--|--|
| 0-12 (Children) | 3  | 3%  |  |  |  |
| 13-19 (Teens)   | 6  | 6%  |  |  |  |
| 20-29           | 33 | 34% |  |  |  |
| 30-39           | 7  | 7%  |  |  |  |
| 40-49           | 19 | 20% |  |  |  |
| 50-59           | 8  | 8%  |  |  |  |
| 60-69           | 7  | 7%  |  |  |  |
| 70-79           | 6  | 6%  |  |  |  |
| 80-89           | 4  | 4%  |  |  |  |
| 90-99           | 1  | 1%  |  |  |  |