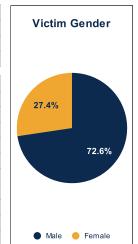

| Victim Gender |    |     |  |  |
|---------------|----|-----|--|--|
| Male          | 69 | 72% |  |  |
| Female        | 26 | 27% |  |  |
| Unknown       | 0  | 0%  |  |  |

| Victim Age      |    |     |  |  |  |
|-----------------|----|-----|--|--|--|
| 0-12 (Children) | 3  | 3%  |  |  |  |
| 13-19 (Teens)   | 6  | 6%  |  |  |  |
| 20-29           | 33 | 34% |  |  |  |
| 30-39           | 7  | 7%  |  |  |  |
| 40-49           | 19 | 20% |  |  |  |
| 50-59           | 8  | 8%  |  |  |  |
| 60-69           | 7  | 7%  |  |  |  |
| 70-79           | 6  | 6%  |  |  |  |
| 80-89           | 4  | 4%  |  |  |  |
| 90-99           | 1  | 1%  |  |  |  |