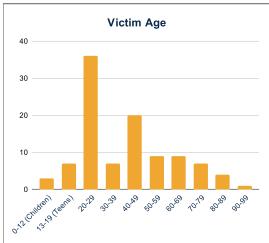

| Crash Details       |     |  |  |
|---------------------|-----|--|--|
| Total Fatal Crashes | 99  |  |  |
| Fatalities          | 105 |  |  |

| Victim Type                   |    |     |  |  |
|-------------------------------|----|-----|--|--|
| Driver                        | 57 | 54% |  |  |
| Passenger                     | 17 | 16% |  |  |
| Pedestrian                    | 12 | 11% |  |  |
| Motorcycle Driver             | 16 | 15% |  |  |
| Motorcycle Passenger          | 0  | 0%  |  |  |
| Bicyclist                     | 2  | 2%  |  |  |
| Person on Personal Conveyance | 1  | 1%  |  |  |











| Number of Vehicles Involved |    |     |  |
|-----------------------------|----|-----|--|
| 1 Vehicle                   | 53 | 54% |  |
| 2 Vehicles                  | 42 | 42% |  |
| 3 Vehicles                  | 4  | 4%  |  |
| 4 Vehicles                  | 0  | 0%  |  |
| 5 Vehicles                  | 0  | 0%  |  |
| 6 or more Vehicles          | 0  | 0%  |  |

| Safety Equipment |               |            |  |
|------------------|---------------|------------|--|
|                  | Seat Belt Use | Helmet Use |  |
| Yes/Correct      | 25            | 4          |  |
| Yes/Not Correct  | 3             | 1          |  |
| Yes/Unknown      | 2             | 0          |  |
| No               | 24            | 14         |  |
| Unknown          | 6             | 1          |  |
| Not