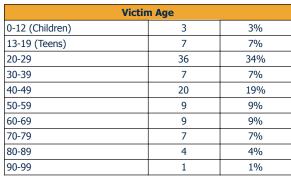

| Crash Details       |     |  |  |
|---------------------|-----|--|--|
| Total Fatal Crashes | 99  |  |  |
| Fatalities          | 105 |  |  |

| Victim Type                   |    |     |  |  |
|-------------------------------|----|-----|--|--|
| Driver                        | 57 | 54% |  |  |
| Passenger                     | 17 | 16% |  |  |
| Pedestrian                    | 12 | 11% |  |  |
| Motorcycle Driver             | 16 | 15% |  |  |
| Motorcycle Passenger          | 0  | 0%  |  |  |
| Bicyclist                     | 2  | 2%  |  |  |
| Person on Personal Conveyance | 1  | 1%  |  |  |











| Number of Vehicles Involved |    |     |  |
|-----------------------------|----|-----|--|
| 1 Vehicle                   | 53 | 54% |  |
| 2 Vehicles                  | 42 | 42% |  |
| 3 Vehicles                  | 4  | 4%  |  |
| 4 Vehicles                  | 0  | 0%  |  |
| 5 Vehicles                  | 0  | 0%  |  |
| 6 or more Vehicles          | 0  | 0%  |  |

| Safety Equipment |               |            |  |
|------------------|---------------|------------|--|
|                  | Seat Belt Use | Helmet Use |  |
| Yes/Correct      | 25            | 4          |  |
| Yes/Not Correct  | 3             | 1          |  |
| Yes/Unknown      | 2             | 0          |  |
| No               | 24            | 14         |  |
| Unknown          | 6             | 1          |  |
|