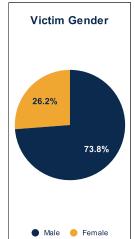

| Crash Details       |     |  |  |
|---------------------|-----|--|--|
| Total Fatal Crashes | 99  |  |  |
| Fatalities          | 105 |  |  |

| Victim Type                   |    |     |  |  |
|-------------------------------|----|-----|--|--|
| Driver                        | 57 | 54% |  |  |
| Passenger                     | 17 | 16% |  |  |
| Pedestrian                    | 12 | 11% |  |  |
| Motorcycle Driver             | 16 | 15% |  |  |
| Motorcycle Passenger          | 0  | 0%  |  |  |
| Bicyclist                     | 2  | 2%  |  |  |
| Person on Personal Conveyance | 1  | 1%  |  |  |











| Number of Vehicles Involved |    |     |  |
|-----------------------------|----|-----|--|
| 1 Vehicle                   | 53 | 54% |  |
| 2 Vehicles                  | 42 | 42% |  |
| 3 Vehicles                  | 4  | 4%  |  |
| 4 Vehicles                  | 0  | 0%  |  |
| 5 Vehicles                  | 0  | 0%  |  |
| 6 or more Vehicles          | 0  | 0%  |  |

| Safety Equipment |               |            |  |
|------------------|---------------|------------|--|
|                  | Seat Belt Use | Helmet Use |  |
| Yes/Correct      | 25            | 4          |  |
| Yes/Not Correct  | 3             | 1          |  |
| Yes/Unknown      | 2             | 0          |  |
| No               | 24            | 14         |  |
| Unknown          | 6             | 1          |  |
| N