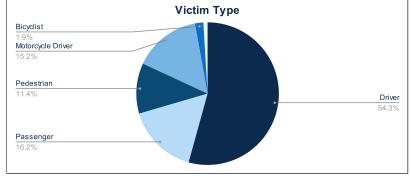

| Crash Details       |     |  |  |
|---------------------|-----|--|--|
| Total Fatal Crashes | 99  |  |  |
| Fatalities          | 105 |  |  |

| Victim Type                   |    |     |  |  |
|-------------------------------|----|-----|--|--|
| Driver                        | 57 | 54% |  |  |
| Passenger                     | 17 | 16% |  |  |
| Pedestrian                    | 12 | 11% |  |  |
| Motorcycle Driver             | 16 | 15% |  |  |
| Motorcycle Passenger          | 0  | 0%  |  |  |
| Bicyclist                     | 2  | 2%  |  |  |
| Person on Personal Conveyance | 1  | 1%  |  |  |