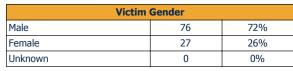

| Crash Details       |     |  |  |
|---------------------|-----|--|--|
| Total Fatal Crashes | 99  |  |  |
| Fatalities          | 105 |  |  |

| Victim Type                   |    |     |  |  |
|-------------------------------|----|-----|--|--|
| Driver                        | 57 | 54% |  |  |
| Passenger                     | 17 | 16% |  |  |
| Pedestrian                    | 12 | 11% |  |  |
| Motorcycle Driver             | 16 | 15% |  |  |
| Motorcycle Passenger          | 0  | 0%  |  |  |
| Bicyclist                     | 2  | 2%  |  |  |
| Person on Personal Conveyance | 1  | 1%  |  |  |











| Number of Vehicles Involved |    |     |  |
|-----------------------------|----|-----|--|
| 1 Vehicle                   | 53 | 54% |  |
| 2 Vehicles                  | 42 | 42% |  |
| 3 Vehicles                  | 4  | 4%  |  |
| 4 Vehicles                  | 0  | 0%  |  |
| 5 Vehicles                  | 0  | 0%  |  |
| 6 or more Vehicles          | 0  | 0%  |  |

| Safety Equipment |               |            |  |
|------------------|---------------|------------|--|
|                  | Seat Belt Use | Helmet Use |  |
| Yes/Correct      | 25            | 4          |  |
| Yes/Not Correct  | 3             | 1          |  |
| Yes/Unknown      | 2             | 0          |  |
| No               | 24            | 14         |  |
| Unknown          | 6             | 1          |  |