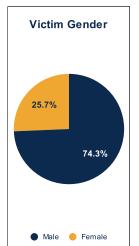

| Victim Gender |    |     |  |  |
|---------------|----|-----|--|--|
| Male          | 84 | 73% |  |  |
| Female        | 29 | 25% |  |  |
| Unknown       | 0  | 0%  |  |  |

| Victim Age      |    |     |  |  |
|-----------------|----|-----|--|--|
| 0-12 (Children) | 3  | 3%  |  |  |
| 13-19 (Teens)   | 7  | 6%  |  |  |
| 20-29           | 38 | 33% |  |  |
| 30-39           | 10 | 9%  |  |  |
| 40-49           | 21 | 18% |  |  |
| 50-59           | 10 | 9%  |  |  |
| 60-69           | 10 | 9%  |  |  |
| 70-79           | 8  | 7%  |  |  |
| 80-89           | 5  | 4%  |  |  |
| 90-99           | 1  | 1%  |  |  |