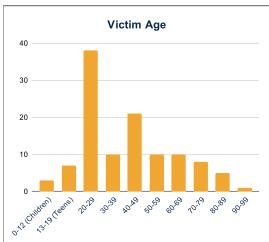

| Victim Gender |    |     |  |  |
|---------------|----|-----|--|--|
| Male          | 84 | 73% |  |  |
| Female        | 29 | 25% |  |  |
| Unknown       | 0  | 0%  |  |  |

| Victim Age      |    |     |  |  |
|-----------------|----|-----|--|--|
| 0-12 (Children) | 3  | 3%  |  |  |
| 13-19 (Teens)   | 7  | 6%  |  |  |
| 20-29           | 38 | 33% |  |  |
| 30-39           | 10 | 9%  |  |  |
| 40-49           | 21 | 18% |  |  |
| 50-59           | 10 | 9%  |  |  |
| 60-69           | 10 | 9%  |  |  |
| 70-79           | 8  | 7%  |  |  |
| 80-89           | 5  | 4%  |  |  |
| 90-99           | 1  | 1%  |  |  |