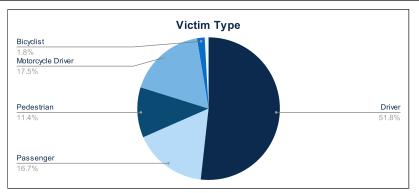

| Crash Details       |     |  |  |  |
|---------------------|-----|--|--|--|
| Total Fatal Crashes | 109 |  |  |  |
| Fatalities          | 115 |  |  |  |

| Victim Type                   |    |     |  |  |
|-------------------------------|----|-----|--|--|
| Driver                        | 59 | 51% |  |  |
| Passenger                     | 19 | 17% |  |  |
| Pedestrian                    | 13 | 11% |  |  |
| Motorcycle Driver             | 20 | 17% |  |  |
| Motorcycle Passenger          | 0  | 0%  |  |  |
| Bicyclist                     | 2  | 2%  |  |  |
| Person on Personal Conveyance | 1  | 1%  |  |  |