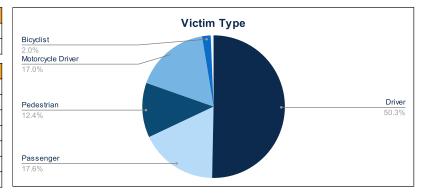

| Crash Details       |     |  |  |  |
|---------------------|-----|--|--|--|
| Total Fatal Crashes | 147 |  |  |  |
| Fatalities          | 159 |  |  |  |

| Victim Type                   |    |     |  |  |  |
|-------------------------------|----|-----|--|--|--|
| Driver                        | 77 | 48% |  |  |  |
| Passenger                     | 27 | 17% |  |  |  |
| Pedestrian                    | 19 | 12% |  |  |  |
| Motorcycle Driver             | 26 | 16% |  |  |  |
| Motorcycle Passenger          | 0  | 0%  |  |  |  |
| Bicyclist                     | 3  | 2%  |  |  |  |
| Person on Personal Conveyance | 1  | 1%  |  |  |  |