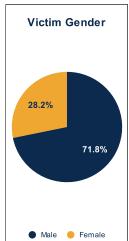

| Victim Gender |     |     |  |  |
|---------------|-----|-----|--|--|
| Male          | 107 | 67% |  |  |
| Female        | 42  | 26% |  |  |
| Unknown       | 0   | 0%  |  |  |

| Victim Age      |    |     |  |  |
|-----------------|----|-----|--|--|
| 0-12 (Children) | 3  | 2%  |  |  |
| 13-19 (Teens)   | 12 | 8%  |  |  |
| 20-29           | 48 | 30% |  |  |
| 30-39           | 14 | 9%  |  |  |
| 40-49           | 25 | 16% |  |  |
| 50-59           | 18 | 11% |  |  |
| 60-69           | 12 | 8%  |  |  |
| 70-79           | 7  | 4%  |  |  |
| 80-89           | 6  | 4%  |  |  |
| 90-99           | 1  | 1%  |  |  |