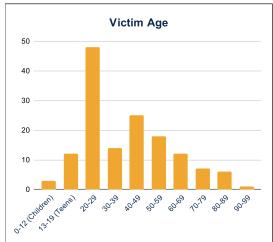

| Victim Gender |     |     |  |  |
|---------------|-----|-----|--|--|
| Male          | 107 | 67% |  |  |
| Female        | 42  | 26% |  |  |
| Unknown       | 0   | 0%  |  |  |

| Victim Age      |    |     |  |  |
|-----------------|----|-----|--|--|
| 0-12 (Children) | 3  | 2%  |  |  |
| 13-19 (Teens)   | 12 | 8%  |  |  |
| 20-29           | 48 | 30% |  |  |
| 30-39           | 14 | 9%  |  |  |
| 40-49           | 25 | 16% |  |  |
| 50-59           | 18 | 11% |  |  |
| 60-69           | 12 | 8%  |  |  |
| 70-79           | 7  | 4%  |  |  |
| 80-89           | 6  | 4%  |  |  |
| 90-99           | 1  | 1%  |  |  |